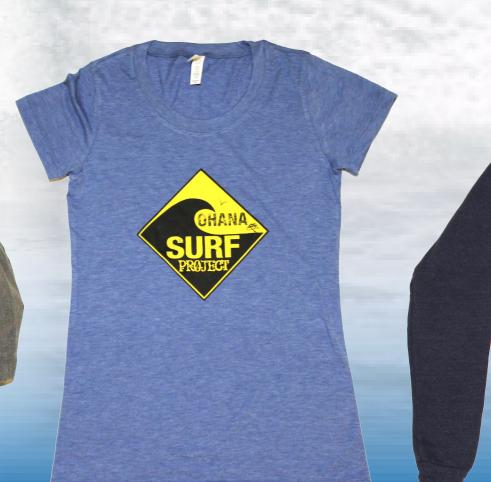

## Merchandise

| -shirt    | \$20 | Hydroflask  |  |
|-----------|------|-------------|--|
| loodie    | \$50 | Waterbottle |  |
| lat       | \$20 | Magnets     |  |
|           | \$40 | Stickers    |  |
| Rashguard | \$40 |             |  |