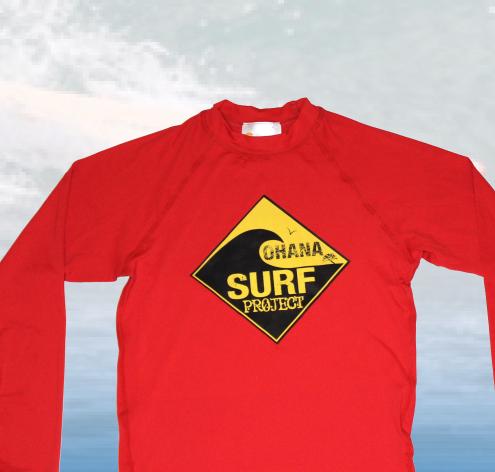

## Merchandise

| -shirt    | \$20 | Hydroflask  |  |
|-----------|------|-------------|--|
| loodie    | \$50 | Waterbottle |  |
| lat       | \$20 | Magnets     |  |
|           | \$40 | Stickers    |  |
| Rashguard | \$40 |             |  |