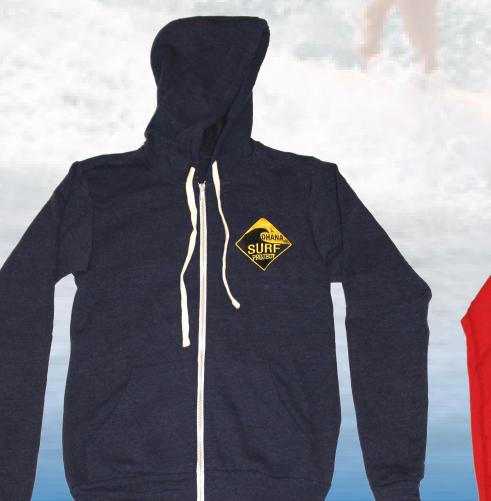

## Merchandise

| -shirt    | \$20 | Hydroflask  |  |
|-----------|------|-------------|--|
| loodie    | \$50 | Waterbottle |  |
| lat       | \$20 | Magnets     |  |
|           | \$40 | Stickers    |  |
| Rashguard | \$40 |             |  |