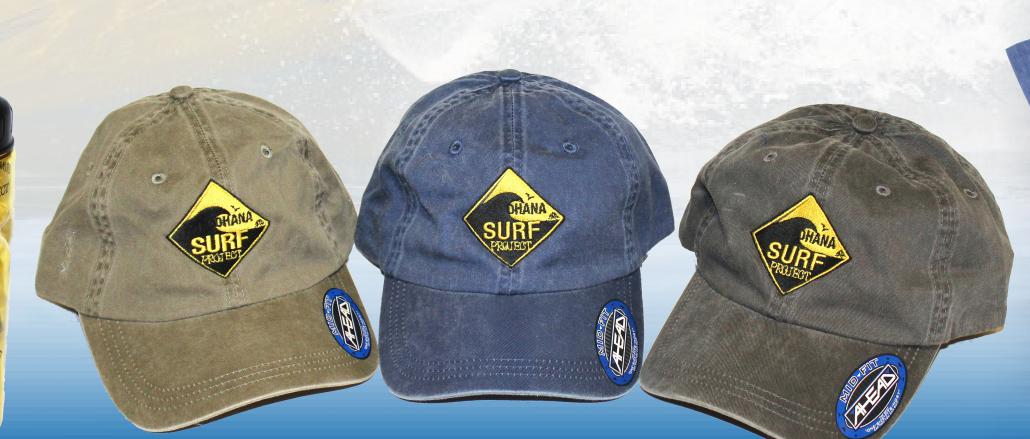

## Merchandise

| -shirt    | \$20 | Hydroflask  |  |
|-----------|------|-------------|--|
| loodie    | \$50 | Waterbottle |  |
| lat       | \$20 | Magnets     |  |
|           | \$40 | Stickers    |  |
| Rashguard | \$40 |             |  |